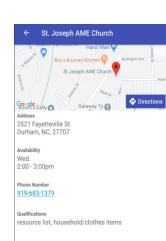

### **Pantry Details**

- Tap button for directions in Google or Apple Maps

#### **Durham Food Resources** MAP LIST niversity 0 St. Joseph AME Church Days: Wed Hours: 2:00 - 3:00pm CAMPUS HILLS Campus Hills Park

| MAP                                                   | LIST |  |
|-------------------------------------------------------|------|--|
| Russell Memorial CME Church<br>Wed., 9:00am - 12:00pm |      |  |
| Salvation Army<br>, Call For Appt.                    |      |  |
| Southside Church of Christ<br>Wed., 11:00am - 1:00pm  |      |  |
| St. James Baptist<br>3rd Wed., 11:00am - 3:00pm       |      |  |
| St. James Baptist<br>4th Sat., 10:00am-1:00pm         |      |  |
| St. Joseph AME Church<br>Wed., 2:00 - 3:00pm          |      |  |